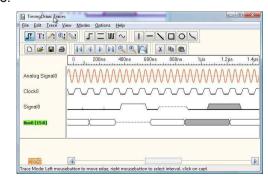

## **TimingDraw**

**TimingDraw**™ is is a powerful editor for digital and analog timing diagrams with extensive features.

**TimingDraw** allows designers, scientists, and students to specify and visualize timing diagrams.

In contrast to other timing editors, **TimingDraw** has some outstanding features, for example quick edit functions.

#### **Features**

- Intuitive Windows Graphical User Interface
  easy to use, online help at a push of a button.
- Automation/COM interface performs tasks per simple script.
- Digital and analog signals supported.
- Customizable signals.
- Logical signals, busses, clocks, analog signals (calculated or measured).
- Easy and interactive zoom/ unzoom by mouse wheel and mouse drag.
- Save/ load projects.
- Save as web page.
- Open remote projects.
- ◆ Undo and Redo.
- Custom Logo

- Export/ import of traces.
- Measuring capabilities.
- Labels and text supported.
- Graphics (arrows, boxes, circles, curves).
- Inversion of signals.
- Time line.
- Time jumps
- Cut, Copy, Paste of traces and intervals.
- Insert and delete time spans.
- Edge help lines.
- Uncertainties.
- Save as Bitmap or Vector Graphic.
- Copy to clipboard.
- Print Functionality for output on any printer.
- Send timing diagrams via eMail.
- Trace Navigator.
- Reference Navigator.
- Magnifier.