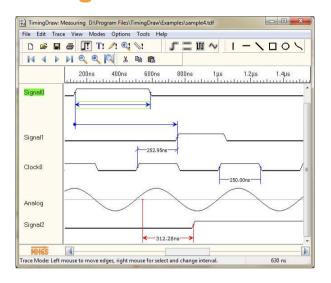

## **TimingDraw**

**TimingDraw**™ is is a powerful editor for digital and analog timing diagrams with extensive features.

**TimingDraw** allows designers, scientists, and students to specify and visualize timing diagrams.

In contrast to other timing editors, **TimingDraw** has some outstanding features, for example quick edit functions.

#### **Features**

- Intuitive Windows Graphical User Interface
  easy to use, online help at a push of a button.
- Automation/COM interface performs tasks per simple script.
- Digital and analog signals supported.
- Customizable signals.
- Logical signals, busses, clocks, analog signals (calculated or measured).
- Easy and interactive zoom/ unzoom by mouse wheel and mouse drag.
- Save/ load projects.
- Save as web page.
- Open remote projects.
- ◆ Undo and Redo.
- Custom Logo

- Export/ import of traces.
- Measuring capabilities.
- Labels and text supported.
- Graphics (arrows, boxes, circles, curves).
- Inversion of signals.
- Time line.
- Time jumps
- Cut, Copy, Paste of traces and intervals.
- Insert and delete time spans.
- Edge help lines.
- Uncertainties.
- Save as Bitmap or Vector Graphic.
- Copy to clipboard.
- Print Functionality for output on any printer.
- Send timing diagrams via eMail.
- Trace Navigator.
- Reference Navigator.
- Magnifier.